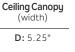

#### FLUSH MOUNT

| Fixture Drop    | Blade Drop      | Housing          |
|-----------------|-----------------|------------------|
| (from ceiling)  | (from ceiling)  | (width)          |
| <b>A:</b> 9.50" | <b>B:</b> 7.50" | <b>C:</b> 11.50" |